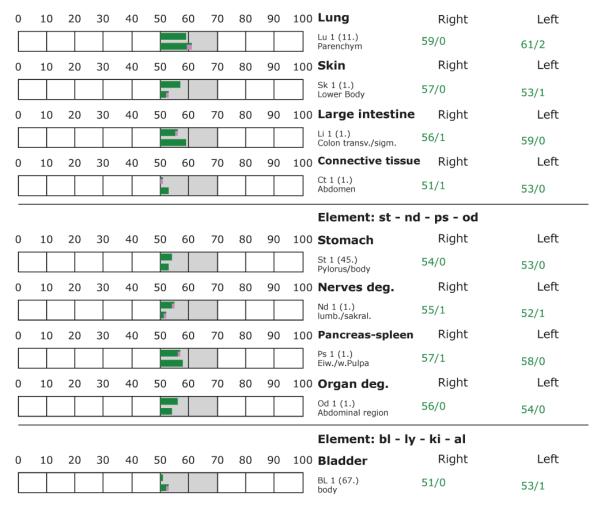

#### **BESA 1 Testing BASIC BEFORE as a status**

Eva Krankl performed a basic BESA test on the subject. All BESA tests are performed at the TING points (40 nail fold points on the fingers and toes). In the further course, the beliefs were tested out as indicated on page 8.

**Goal:** The creation of a basic test (status) as a representation of the energetic starting situation for all further BESA tests. The testing of the beliefs as a background to the identified stresses of the test person.

BESA Test evaluation P74 1.0

from **09-09-2020** at **12:20 – 12:25** (5 Minutes) page 17 and 18

#### result:

92 % in the blue area

7 % in the greea area

#### 1 % in the yellow transition area

**Conclusion:** as the BESA graphs and pie chart show, almost all measurement results are in the degenerative blue range (energy deficiency) or in the inflammatory yellow range (energy surplus).