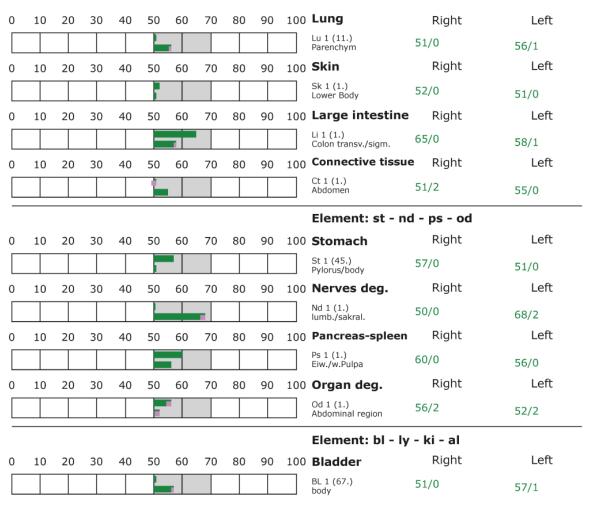

#### BESA Test evaluation P71 4.1

from **31-01-2021** at **12:35 – 12:40** (5 Minutes) page 25 and 26

**result:** The measurement result indicated a significant improvement of the energetic situation at the meridian end points and subsequently on the subordinate metabolic situation of the test person compared to the BESA 2 test BASIC.

#### 100 % in the green area

**Conclusion:** As the BESA graphs and the pie chart show, all measured values are now in the optimal, green range.

BESA testing against the originally tested beliefs of 10/31/2020 revealed the following situation:

- Senses the potential of Personal Freedom and believes being punished for it.
- Negative thinking for the sake of self-protection
- Desperate struggle for recognition of others

BESA testing of the beliefs revealed that of the 8 beliefs tested out on 10/31/2020, only 3 beliefs remained as of 01/31/2021. This means that by using the "Leela Quantum H.E.A.L.-Capsule" after a little more than 5 months only 3 beliefs could be tested.