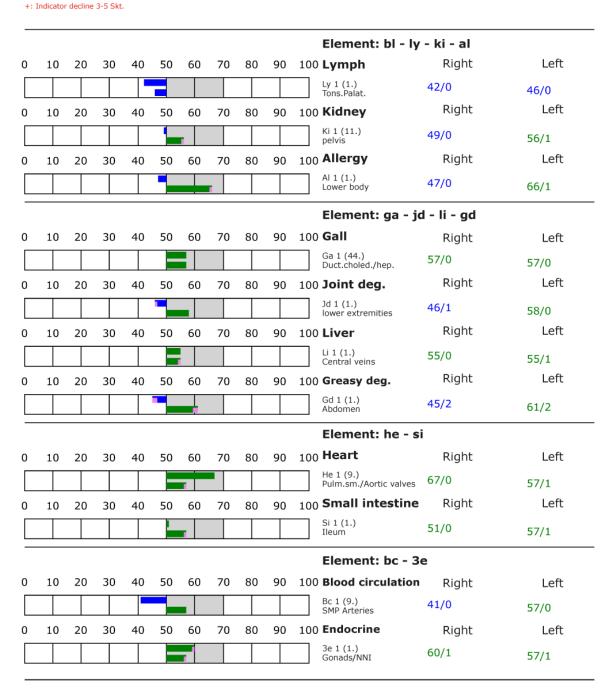

#### BESA Test evaluation P71 4.1

from **31-10-2020** at **19:58 – 20:05** (7 Minutes) page 30 and 31

**result:** The measurement result indicated a strong improvement of the energetic loads at the meridian endpoints and subsequently on the subordinate metabolic situation of the test person compared to the BESA 1 test BASIC.

87 % in the green area

#### 12 % in the blue area

#### 1 % in the yellow transition area

**Conclution:** As the BESA graphs and the pie chart show, more than 2/3 of all measured values are now in the optimal, green range. Only 12% were still in the degenerative, blue range (energy deficiency).