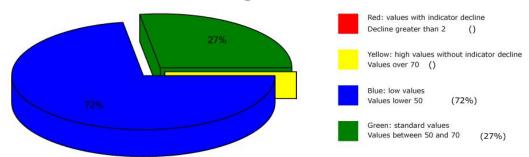

BESA Test evaluation P74 1.0

from **09-09-2020** at **19:43 – 19:56** (13 Minutes) page 27 and 28

#### result:

72 % in the blue area

27 % in the greean area

1 % in the yellow transition area

**Conclusion:** as the BESA graphs and pie chart show, more than 2/3 of all measurement results are in the degenerative blue range (energy deficiency).