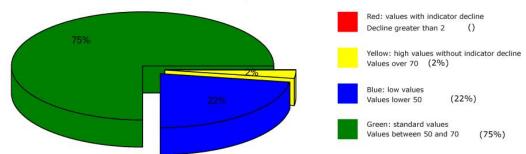

#### BESA Testevaluation P71 4.1

from **31-10-2020** at **12:26 – 12:34** (8 Minutes) page 21 and 22

**result:** The measurement result indicated a strong improvement of the energetic loads at the meridian endpoints and subsequently on the subordinate metabolic situation of the test person compared to the BESA 1 test BASIC.

75 % in the green area

22 % in the blue area

2 % in the yellow area

1 % in the yellow transition area

**Conclusion:** As the BESA graphs and the pie chart show, more than 2/3 of all measured values are now in the optimal, green range. Only 25% were still in the degenerative blue range (energy deficiency) or the inflammatory yellow range (energy excess).