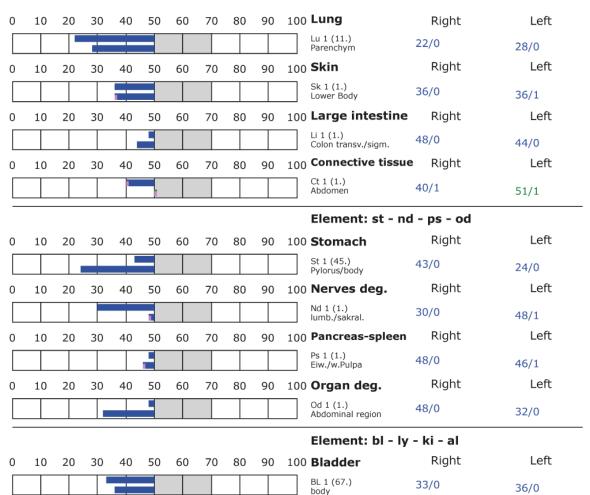

|   |    |    |    |    |    |    |    |    |    |     | Element: bl - ly                    |             |      |
|---|----|----|----|----|----|----|----|----|----|-----|-------------------------------------|-------------|------|
|   | 10 | 20 | 30 | 40 | 50 | 60 | 70 | 80 | 90 | 100 | Lymph                               | Right       | Left |
|   |    |    |    |    | -  |    |    |    |    |     | Ly 1 (1.)<br>Tons.Palat.            | 55/2        | 53/0 |
|   | 10 | 20 | 30 | 40 | 50 | 60 | 70 | 80 | 90 | 100 | Kidney                              | Right       | Left |
|   |    |    |    |    |    |    |    |    |    |     | Ki 1 (11.)<br>pelvis                | 62/0        | 56/0 |
|   | 10 | 20 | 30 | 40 | 50 | 60 | 70 | 80 | 90 | 100 | Allergy                             | Right       | Left |
|   |    |    |    |    |    |    |    |    |    |     | Al 1 (1.)<br>Lower body             | 51/0        | 63/0 |
|   |    |    |    |    |    |    |    |    |    |     | Element: ga - jo                    | l - li - gd |      |
|   | 10 | 20 | 30 | 40 | 50 | 60 | 70 | 80 | 90 | 100 | Gall                                | Right       | Left |
|   |    |    |    |    |    |    |    |    |    |     | Ga 1 (44.)<br>Duct.choled./hep.     | 53/0        | 51/0 |
|   | 10 | 20 | 30 | 40 | 50 | 60 | 70 | 80 | 90 | 100 | Joint deg.                          | Right       | Left |
|   |    |    |    |    |    |    |    |    |    |     | Jd 1 (1.)<br>lower extremities      | 56/0        | 51/0 |
|   | 10 | 20 | 30 | 40 | 50 | 60 | 70 | 80 | 90 | 100 | Liver                               | Right       | Left |
|   |    |    |    |    | 7  |    |    |    |    |     | Li 1 (1.)<br>Central veins          | 58/0        | 53/0 |
|   | 10 | 20 | 30 | 40 | 50 | 60 | 70 | 80 | 90 | 100 | Greasy deg.                         | Right       | Left |
|   |    |    |    |    |    |    |    |    |    |     | Gd 1 (1.)<br>Abdomen                | 51/1        | 54/1 |
|   |    |    |    |    |    |    |    |    |    |     | Element: he - si                    | İ           |      |
|   | 10 | 20 | 30 | 40 | 50 | 60 | 70 | 80 | 90 | 100 | Heart                               | Right       | Left |
|   |    |    |    |    |    | 7  |    |    |    |     | He 1 (9.)<br>Pulm.sm./Aortic valves | 61/0        | 59/2 |
|   | 10 | 20 | 30 | 40 | 50 | 60 | 70 | 80 | 90 | 100 | Small intestine                     | Right       | Left |
|   |    |    |    |    |    |    |    |    |    |     | Si 1 (1.)<br>Ileum                  | 58/0        | 63/0 |
|   |    |    |    |    |    |    |    |    |    |     | Element: bc - 3                     | e           |      |
|   | 10 | 20 | 30 | 40 | 50 | 60 | 70 | 80 | 90 | 100 | <b>Blood circulation</b>            | Right       | Left |
|   |    |    |    |    |    |    |    |    |    |     | Bc 1 (9.)<br>SMP Arteries           | 50/0        | 54/1 |
|   | 10 | 20 | 30 | 40 | 50 | 60 | 70 | 80 | 90 | 100 | Endocrine                           | Right       | Left |
| _ |    |    |    |    | _  |    |    |    |    |     | 3e 1 (1.)<br>Gonads/NNI             | 53/0        | 60/1 |