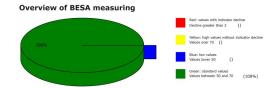

#### BESA Test evaluation P71 4.1

from **14-02-2021** at **20:06 – 20:18** (12 Minutes) page 33 and 34

**Result:** The measurement result indicated a significant improvement of the energetic situation at the meridian end points and subsequently on the subordinate metabolic situation of the test person compared to the BESA 2 test BASIC.

100 % in the green area

**Conclusion:** As the BESA graphs and the pie chart show, all measured values are now in the optimal, green range.

BESA testing against the originally tested beliefs of 10/31/2020 revealed the following situation or change: