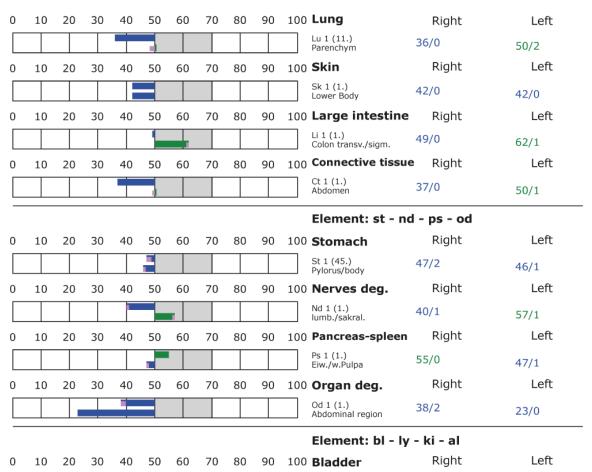

BESA Test evaluation P74 1.0

from **09-09-2020** at **19:43 – 19:56** (13 Minutes) page 27 and 28

#### result:

72 % in the blue area

27 % in the greean area

1 % in the yellow transition area

**Conclusion:** as the BESA graphs and pie chart show, more than 2/3 of all measurement results are in the degenerative blue range (energy deficiency).