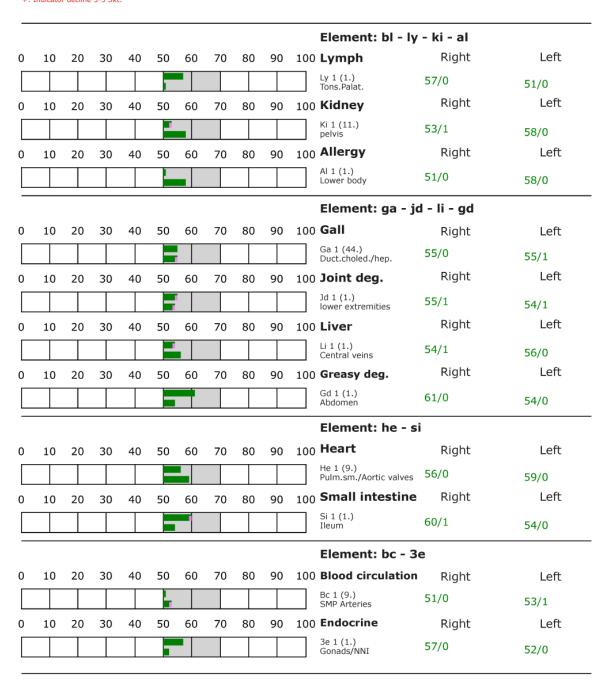

|   |    |    |    |    |    |    |    |    |    |     | Element: bl - ly                    |             |      |
|---|----|----|----|----|----|----|----|----|----|-----|-------------------------------------|-------------|------|
|   | 10 | 20 | 30 | 40 | 50 | 60 | 70 | 80 | 90 | 100 | Lymph                               | Right       | Left |
|   |    |    |    |    | -  |    |    |    |    |     | Ly 1 (1.)<br>Tons.Palat.            | 55/2        | 53/0 |
|   | 10 | 20 | 30 | 40 | 50 | 60 | 70 | 80 | 90 | 100 | Kidney                              | Right       | Left |
|   |    |    |    |    |    |    |    |    |    |     | Ki 1 (11.)<br>pelvis                | 62/0        | 56/0 |
|   | 10 | 20 | 30 | 40 | 50 | 60 | 70 | 80 | 90 | 100 | Allergy                             | Right       | Left |
|   |    |    |    |    |    |    |    |    |    |     | Al 1 (1.)<br>Lower body             | 51/0        | 63/0 |
|   |    |    |    |    |    |    |    |    |    |     | Element: ga - jo                    | l - li - gd |      |
|   | 10 | 20 | 30 | 40 | 50 | 60 | 70 | 80 | 90 | 100 | Gall                                | Right       | Left |
|   |    |    |    |    |    |    |    |    |    |     | Ga 1 (44.)<br>Duct.choled./hep.     | 53/0        | 51/0 |
|   | 10 | 20 | 30 | 40 | 50 | 60 | 70 | 80 | 90 | 100 | Joint deg.                          | Right       | Left |
|   |    |    |    |    |    |    |    |    |    |     | Jd 1 (1.)<br>lower extremities      | 56/0        | 51/0 |
|   | 10 | 20 | 30 | 40 | 50 | 60 | 70 | 80 | 90 | 100 | Liver                               | Right       | Left |
|   |    |    |    |    | 7  |    |    |    |    |     | Li 1 (1.)<br>Central veins          | 58/0        | 53/0 |
|   | 10 | 20 | 30 | 40 | 50 | 60 | 70 | 80 | 90 | 100 | Greasy deg.                         | Right       | Left |
|   |    |    |    |    |    |    |    |    |    |     | Gd 1 (1.)<br>Abdomen                | 51/1        | 54/1 |
|   |    |    |    |    |    |    |    |    |    |     | Element: he - si                    | İ           |      |
|   | 10 | 20 | 30 | 40 | 50 | 60 | 70 | 80 | 90 | 100 | Heart                               | Right       | Left |
|   |    |    |    |    |    | 7  |    |    |    |     | He 1 (9.)<br>Pulm.sm./Aortic valves | 61/0        | 59/2 |
|   | 10 | 20 | 30 | 40 | 50 | 60 | 70 | 80 | 90 | 100 | Small intestine                     | Right       | Left |
|   |    |    |    |    |    |    |    |    |    |     | Si 1 (1.)<br>Ileum                  | 58/0        | 63/0 |
|   |    |    |    |    |    |    |    |    |    |     | Element: bc - 3                     | e           |      |
|   | 10 | 20 | 30 | 40 | 50 | 60 | 70 | 80 | 90 | 100 | <b>Blood circulation</b>            | Right       | Left |
|   |    |    |    |    |    |    |    |    |    |     | Bc 1 (9.)<br>SMP Arteries           | 50/0        | 54/1 |
|   | 10 | 20 | 30 | 40 | 50 | 60 | 70 | 80 | 90 | 100 | Endocrine                           | Right       | Left |
| _ |    |    |    |    | _  |    |    |    |    |     | 3e 1 (1.)<br>Gonads/NNI             | 53/0        | 60/1 |