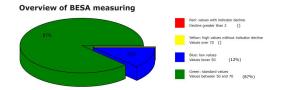

#### BESA Test evaluation P71 4.1

from **31-10-2020** at **19:58 – 20:05** (7 Minutes) page 30 and 31

**result:** The measurement result indicated a strong improvement of the energetic loads at the meridian endpoints and subsequently on the subordinate metabolic situation of the test person compared to the BESA 1 test BASIC.

87 % in the green area

#### 12 % in the blue area

#### 1 % in the yellow transition area

**Conclution:** As the BESA graphs and the pie chart show, more than 2/3 of all measured values are now in the optimal, green range. Only 12% were still in the degenerative, blue range (energy deficiency).