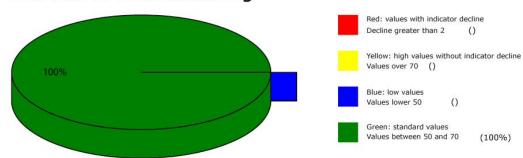

87 % in the green area

#### 12 % in the blue area

#### 1 % in the yellow transition area

**Conclution:** As the BESA graphs and the pie chart show, more than 2/3 of all measured values are now in the optimal, green range. Only 12% were still in the degenerative, blue range (energy deficiency).