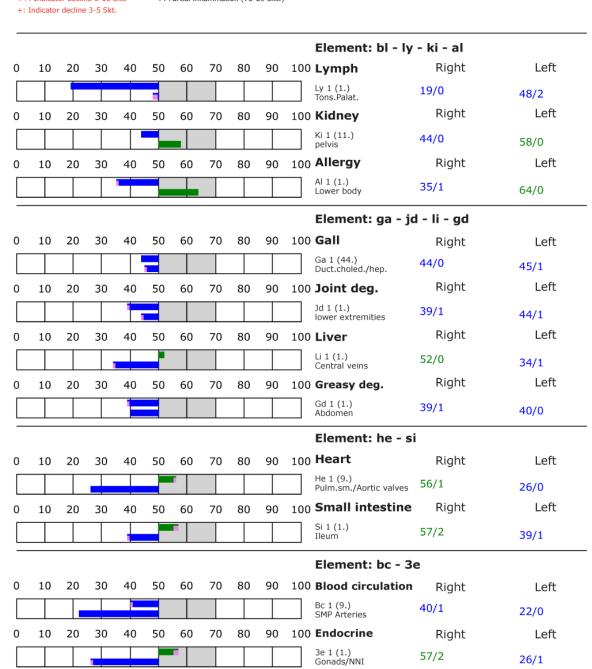

|   |    |    |    |    |    |    |    |    |    |     | Element: bl - ly                    |             |      |
|---|----|----|----|----|----|----|----|----|----|-----|-------------------------------------|-------------|------|
|   | 10 | 20 | 30 | 40 | 50 | 60 | 70 | 80 | 90 | 100 | Lymph                               | Right       | Left |
|   |    |    |    |    | -  |    |    |    |    |     | Ly 1 (1.)<br>Tons.Palat.            | 55/2        | 53/0 |
|   | 10 | 20 | 30 | 40 | 50 | 60 | 70 | 80 | 90 | 100 | Kidney                              | Right       | Left |
|   |    |    |    |    |    |    |    |    |    |     | Ki 1 (11.)<br>pelvis                | 62/0        | 56/0 |
|   | 10 | 20 | 30 | 40 | 50 | 60 | 70 | 80 | 90 | 100 | Allergy                             | Right       | Left |
|   |    |    |    |    |    |    |    |    |    |     | Al 1 (1.)<br>Lower body             | 51/0        | 63/0 |
|   |    |    |    |    |    |    |    |    |    |     | Element: ga - jo                    | l - li - gd |      |
|   | 10 | 20 | 30 | 40 | 50 | 60 | 70 | 80 | 90 | 100 | Gall                                | Right       | Left |
|   |    |    |    |    |    |    |    |    |    |     | Ga 1 (44.)<br>Duct.choled./hep.     | 53/0        | 51/0 |
|   | 10 | 20 | 30 | 40 | 50 | 60 | 70 | 80 | 90 | 100 | Joint deg.                          | Right       | Left |
|   |    |    |    |    |    |    |    |    |    |     | Jd 1 (1.)<br>lower extremities      | 56/0        | 51/0 |
|   | 10 | 20 | 30 | 40 | 50 | 60 | 70 | 80 | 90 | 100 | Liver                               | Right       | Left |
|   |    |    |    |    | 7  |    |    |    |    |     | Li 1 (1.)<br>Central veins          | 58/0        | 53/0 |
|   | 10 | 20 | 30 | 40 | 50 | 60 | 70 | 80 | 90 | 100 | Greasy deg.                         | Right       | Left |
|   |    |    |    |    |    |    |    |    |    |     | Gd 1 (1.)<br>Abdomen                | 51/1        | 54/1 |
|   |    |    |    |    |    |    |    |    |    |     | Element: he - si                    | İ           |      |
|   | 10 | 20 | 30 | 40 | 50 | 60 | 70 | 80 | 90 | 100 | Heart                               | Right       | Left |
|   |    |    |    |    |    | 7  |    |    |    |     | He 1 (9.)<br>Pulm.sm./Aortic valves | 61/0        | 59/2 |
|   | 10 | 20 | 30 | 40 | 50 | 60 | 70 | 80 | 90 | 100 | Small intestine                     | Right       | Left |
|   |    |    |    |    |    |    |    |    |    |     | Si 1 (1.)<br>Ileum                  | 58/0        | 63/0 |
|   |    |    |    |    |    |    |    |    |    |     | Element: bc - 3                     | e           |      |
|   | 10 | 20 | 30 | 40 | 50 | 60 | 70 | 80 | 90 | 100 | <b>Blood circulation</b>            | Right       | Left |
|   |    |    |    |    |    |    |    |    |    |     | Bc 1 (9.)<br>SMP Arteries           | 50/0        | 54/1 |
|   | 10 | 20 | 30 | 40 | 50 | 60 | 70 | 80 | 90 | 100 | Endocrine                           | Right       | Left |
| _ |    |    |    |    | _  |    |    |    |    |     | 3e 1 (1.)<br>Gonads/NNI             | 53/0        | 60/1 |