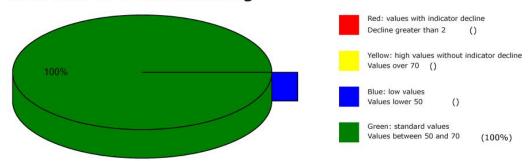

#### BESA Test evaluation P71 4.1

from **31-01-2021** at **12:35 – 12:40** (5 Minutes) page 25 and 26

**result:** The measurement result indicated a significant improvement of the energetic situation at the meridian end points and subsequently on the subordinate metabolic situation of the test person compared to the BESA 2 test BASIC.

#### 100 % in the green area

**Conclusion:** As the BESA graphs and the pie chart show, all measured values are now in the optimal, green range.

BESA testing against the originally tested beliefs of 10/31/2020 revealed the following situation:

- Senses the potential of Personal Freedom and believes being punished for it.
- Negative thinking for the sake of self-protection
- Desperate struggle for recognition of others

BESA testing of the beliefs revealed that of the 8 beliefs tested out on 10/31/2020, only 3 beliefs remained as of 01/31/2021. This means that by using the "Leela Quantum H.E.A.L.-Capsule" after a little more than 5 months only 3 beliefs could be tested.