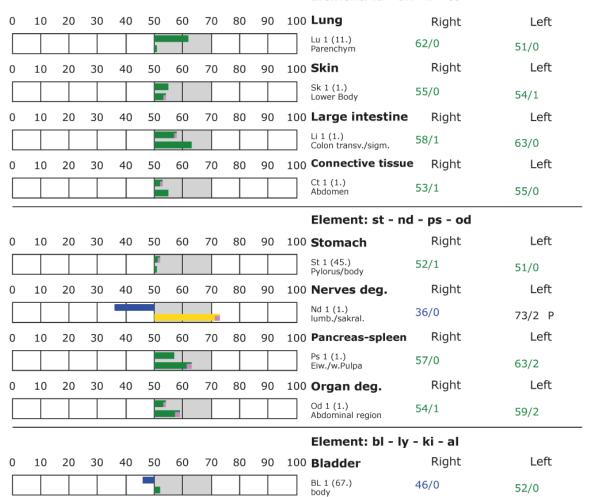

#### BESA Test evaluation P71 4.1

from **31-01-2021** at **12:35 – 12:40** (5 Minutes) page 25 and 26

**result:** The measurement result indicated a significant improvement of the energetic situation at the meridian end points and subsequently on the subordinate metabolic situation of the test person compared to the BESA 2 test BASIC.

#### 100 % in the green area

**Conclusion:** As the BESA graphs and the pie chart show, all measured values are now in the optimal, green range.

BESA testing against the originally tested beliefs of 10/31/2020 revealed the following situation: