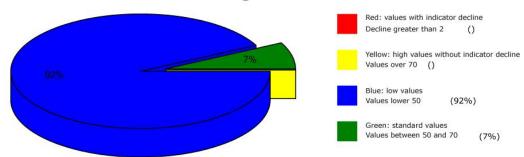

#### result:

72 % in the blue area

27 % in the greean area

1 % in the yellow transition area

**Conclusion:** as the BESA graphs and pie chart show, more than 2/3 of all measurement results are in the degenerative blue range (energy deficiency).