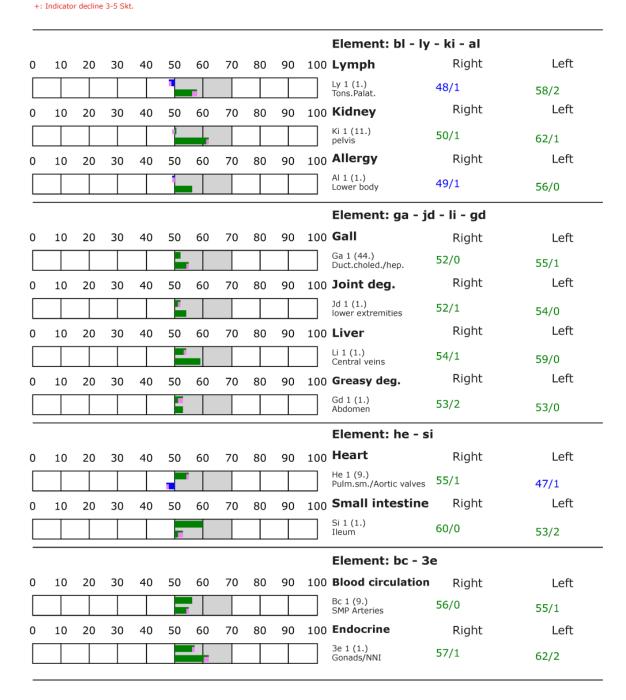

#### Overview of BESA measuring Red: values with indicator decline Decline greater than 2 Yellow: high values without indicator decline Values over 70 () Blue: low values (12%)Values lower 50 Green: standard values Values between 50 and 70 (87%)**BESA** basic test +++: Indicator decline > 15 Skt. T: Total inflammation (>89 Skt.) Standard values: (50-70 Skt.) D: Degeneration (< 50 Skt.) ++: Indicator decline 6-15 Skt. P: Partial inflammation (70-89 Skt.) +: Indicator decline 3-5 Skt. Element: lu - sk - li - ct 20 50 90 100 Lung n 10 30 40 60 70 80 Right Left Lu 1 (11.) Parenchym 53/2 54/0 100 Skin Right Left 0 10 20 30 40 50 60 70 80 90 Sk 1 (1.) 51/2 52/1 Lower Body 0 10 70 90 100 Large intestine Right Left 20 30 40 50 60 80 Li 1 (1.) Colon transv./sigm. 53/0 51/0 100 Connective tissue Right Left 0 10 20 30 40 50 60 70 80 90 Ct 1 (1.) Abdomen 51/1 64/1 Element: st - nd - ps - od Right Left O 10 20 30 40 50 60 70 80 90 100 Stomach St 1 (45.) 49/0 54/2 Pylorus/body Left 50 100 Nerves deg. Right n 10 20 30 40 60 70 80 90 Nd 1 (1.) lumb./sakral. 46/1 68/1 Right Left 0 10 20 30 40 50 60 70 80 90 100 Pancreas-spleen Ps 1 (1.) Eiw./w.Pulpa

100 Organ deg.

Od 1 (1.) Abdominal region

0

10

20

30

40

50

60

70

80

90

63/2

55/2

Left

54/0

54/1

Right