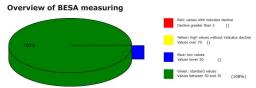

BESA Test evaluation P74 1.0

from **09-09-2020** at **12:20 – 12:25** (5 Minutes) page 17 and 18

#### result:

92 % in the blue area

7 % in the greea area

#### 1 % in the yellow transition area

**Conclusion:** as the BESA graphs and pie chart show, almost all measurement results are in the degenerative blue range (energy deficiency) or in the inflammatory yellow range (energy surplus).