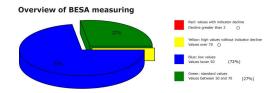

#### BESA Testevaluation P71 4.1

from **31-10-2020** at **12:26 – 12:34** (8 Minutes) page 21 and 22

**result:** The measurement result indicated a strong improvement of the energetic loads at the meridian endpoints and subsequently on the subordinate metabolic situation of the test person compared to the BESA 1 test BASIC.

75 % in the green area

22 % in the blue area

2 % in the yellow area

1 % in the yellow transition area

**Conclusion:** As the BESA graphs and the pie chart show, more than 2/3 of all measured values are now in the optimal, green range. Only 25% were still in the degenerative blue range (energy deficiency) or the inflammatory yellow range (energy excess).