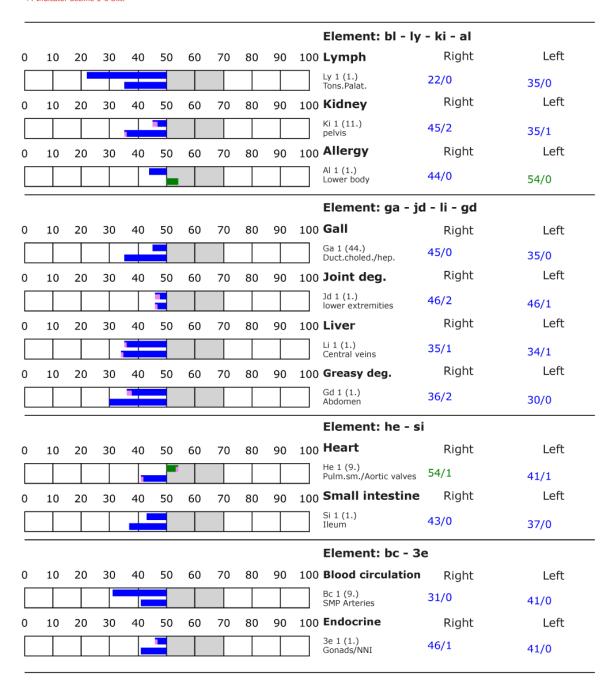

#### BESA Testevaluation P71 4.1

from **31-10-2020** at **12:26 – 12:34** (8 Minutes) page 21 and 22

**result:** The measurement result indicated a strong improvement of the energetic loads at the meridian endpoints and subsequently on the subordinate metabolic situation of the test person compared to the BESA 1 test BASIC.

75 % in the green area

22 % in the blue area

2 % in the yellow area

1 % in the yellow transition area

**Conclusion:** As the BESA graphs and the pie chart show, more than 2/3 of all measured values are now in the optimal, green range. Only 25% were still in the degenerative blue range (energy deficiency) or the inflammatory yellow range (energy excess).