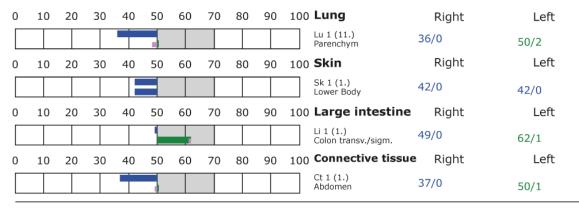

# Element: lu - sk - li - ct

| 0 | 10 | 20 | 30 | 40 | 50 | 60 | 70 | 80 | 90 | 100 | Stomach                       | Right | Left |
|---|----|----|----|----|----|----|----|----|----|-----|-------------------------------|-------|------|
|   |    |    |    |    |    |    |    |    |    |     | St 1 (45.)<br>Pylorus/body    | 57/0  | 51/0 |
| 0 | 10 | 20 | 30 | 40 | 50 | 60 | 70 | 80 | 90 | 100 | Nerves deg.                   | Right | Left |
|   |    |    |    |    |    |    |    |    |    |     | Nd 1 (1.)<br>lumb./sakral.    | 50/0  | 68/2 |
| 0 | 10 | 20 | 30 | 40 | 50 | 60 | 70 | 80 | 90 | 100 | Pancreas-spleen               | Right | Left |
|   |    |    |    |    |    |    |    |    |    |     | Ps 1 (1.)<br>Eiw./w.Pulpa     | 60/0  | 56/0 |
| 0 | 10 | 20 | 30 | 40 | 50 | 60 | 70 | 80 | 90 | 100 | Organ deg.                    | Right | Left |
|   |    |    |    |    |    |    |    |    |    |     | Od 1 (1.)<br>Abdominal region | 56/2  | 52/2 |
|   |    |    |    |    |    |    |    |    |    |     |                               |       | ·    |