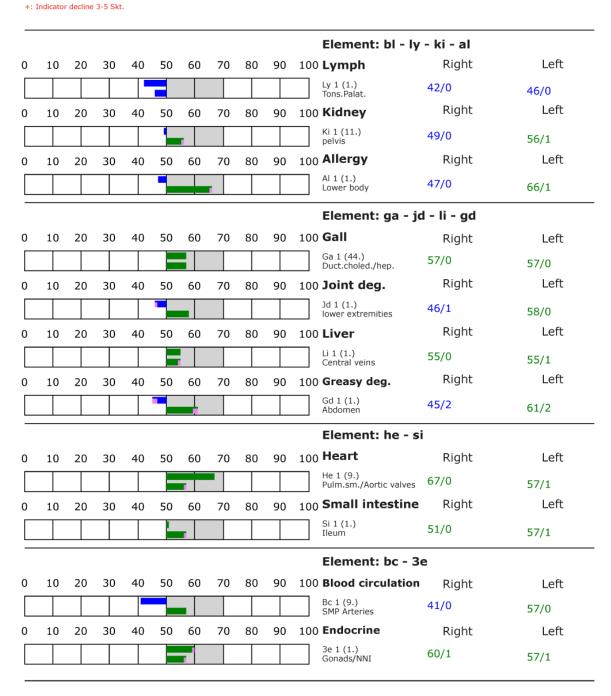

#### 100 % in the green area

**Conclusion:** As the BESA graphs and the pie chart show, all measured values are now in the optimal, green range.

BESA testing against the originally tested beliefs of 10/31/2020 revealed the following situation:

#### 100 % in the green area

**Conclusion:** As the BESA graphs and the pie chart show, all measured values are now in the optimal, green range.

BESA testing against the originally tested beliefs of 10/31/2020 revealed the following situation or change: