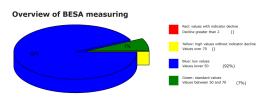

#### result:

92 % in the blue area

7 % in the green area

1 % in the yellow transition area

**Conclusion:** as the BESA graphs and pie chart show, almost all measurement results are in the degenerative blue range (energy deficiency) or in the inflammatory yellow range (energy surplus).