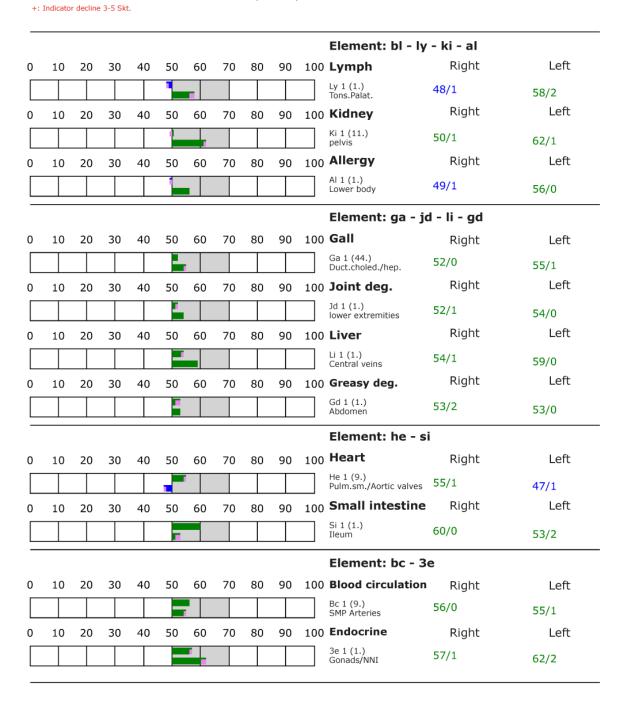

|    |    |    |    |    |    |    |    |    |     | Element: bl - ly                    | - ki - al   |      |
|----|----|----|----|----|----|----|----|----|-----|-------------------------------------|-------------|------|
| 10 | 20 | 30 | 40 | 50 | 60 | 70 | 80 | 90 | 100 | Lymph                               | Right       | Left |
|    |    |    |    |    |    |    |    |    |     | Ly 1 (1.)<br>Tons.Palat.            | 57/0        | 51/0 |
| 10 | 20 | 30 | 40 | 50 | 60 | 70 | 80 | 90 | 100 | Kidney                              | Right       | Left |
|    |    |    |    | _  |    |    |    |    |     | Ki 1 (11.)<br>pelvis                | 53/1        | 58/0 |
| 10 | 20 | 30 | 40 | 50 | 60 | 70 | 80 | 90 | 100 | Allergy                             | Right       | Left |
|    |    |    |    |    |    |    |    |    |     | Al 1 (1.)<br>Lower body             | 51/0        | 58/0 |
|    |    |    |    |    |    |    |    |    |     | Element: ga - jo                    | d - li - gd |      |
| 10 | 20 | 30 | 40 | 50 | 60 | 70 | 80 | 90 | 100 | Gall                                | Right       | Left |
|    |    |    |    |    |    |    |    |    |     | Ga 1 (44.)<br>Duct.choled./hep.     | 55/0        | 55/1 |
| 10 | 20 | 30 | 40 | 50 | 60 | 70 | 80 | 90 | 100 | Joint deg.                          | Right       | Left |
|    |    |    |    |    |    |    |    |    |     | Jd 1 (1.)<br>lower extremities      | 55/1        | 54/1 |
| 10 | 20 | 30 | 40 | 50 | 60 | 70 | 80 | 90 | 100 | Liver                               | Right       | Left |
|    |    |    |    | _  |    |    |    |    |     | Li 1 (1.)<br>Central veins          | 54/1        | 56/0 |
| 10 | 20 | 30 | 40 | 50 | 60 | 70 | 80 | 90 | 100 | Greasy deg.                         | Right       | Left |
|    |    |    |    |    |    |    |    |    |     | Gd 1 (1.)<br>Abdomen                | 61/0        | 54/0 |
|    |    |    |    |    |    |    |    |    |     | Element: he - s                     | i           |      |
| 10 | 20 | 30 | 40 | 50 | 60 | 70 | 80 | 90 | 100 | Heart                               | Right       | Left |
|    |    |    |    |    |    |    |    |    |     | He 1 (9.)<br>Pulm.sm./Aortic valves | 56/0        | 59/0 |
| 10 | 20 | 30 | 40 | 50 | 60 | 70 | 80 | 90 | 100 | Small intestine                     | Right       | Left |
|    |    |    |    |    |    |    |    |    |     | Si 1 (1.)<br>Ileum                  | 60/1        | 54/0 |
|    |    |    |    |    |    |    |    |    |     | Element: bc - 3                     | e           |      |
| 10 | 20 | 30 | 40 | 50 | 60 | 70 | 80 | 90 | 100 | <b>Blood circulation</b>            | Right       | Left |
|    |    |    |    |    |    |    |    |    |     | Bc 1 (9.)<br>SMP Arteries           | 51/0        | 53/1 |
| 10 | 20 | 30 | 40 | 50 | 60 | 70 | 80 | 90 | 100 | Endocrine                           | Right       | Left |
|    |    |    |    | 7  |    |    |    |    |     | 3e 1 (1.)<br>Gonads/NNI             | 57/0        | 52/0 |

Tel.: +43 - 664 - 73152899 | E-Mail: info@ifvbesa.at