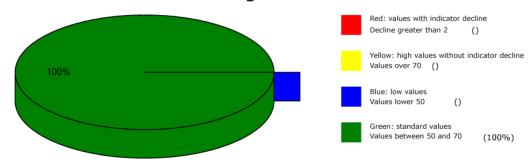

#### BESA Test evaluation P71 4.1

from **31-01-2021** at **12:35 – 12:40** (5 Minutes) page 25 and 26

**Result:** The measurement result indicated a significant improvement of the energetic situation at the meridian end points and subsequently on the subordinate metabolic situation of the test person compared to the BESA 2 test BASIC.

#### 100 % in the green area

**Conclusion:** As the BESA graphs and the pie chart show, all measured values are now in the optimal, green range.

BESA testing against the originally tested beliefs of 10/31/2020 revealed the following situation: