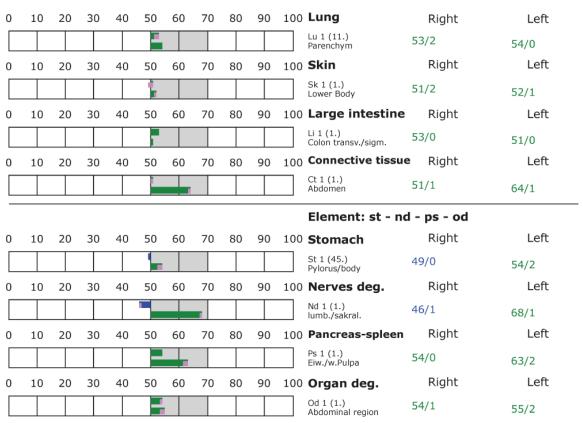

#### Element: st - nd - ps - od Right Left 0 10 20 30 40 50 60 70 80 90 100 Stomach St 1 (45.) Pylorus/body 47/2 46/1 0 10 20 30 50 60 70 90 100 Nerves deg. Right Left 40 80 Nd 1 (1.) lumb./sakral. 40/1 57/1 100 Pancreas-spleen Right Left 70 90 0 10 20 30 40 50 60 80 Ps 1 (1.) Eiw./w.Pulpa 55/0 47/1 100 Organ deg. Right Left 10 20 30 40 60 70 80 90 0 50 Od 1 (1.) Abdominal region 38/2 23/0

# Internationaler Fachverband für BESA ■ ZVR Nr. 975047937 Hauptstraße 1, A 4861 Kammer-Schörfling am Attersee ■ Österreich - Austria Tel.: +43 – 664 – 73152899 ■ E-Mail: info@ifvbesa.at

#### **BESA** basic test

- +++: Indicator decline > 15 Skt.
- ++: Indicator decline 6-15 Skt. +: Indicator decline 3-5 Skt.
- T: Total inflammation (>89 Skt.)
- P: Partial inflammation (70-89 Skt.)

D: Degeneration (< 50 Skt.)

Standard values: (50-70 Skt.)