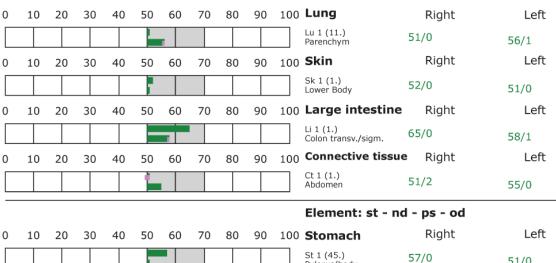

# Element: lu - sk - li - ct

| 0 | 10 | 20 | 30 | 40 | 50 | 60 | 70 | 80 | 90 | 100 | Stomach                       | Right | Left |
|---|----|----|----|----|----|----|----|----|----|-----|-------------------------------|-------|------|
|   |    |    |    |    |    |    |    |    |    |     | St 1 (45.)<br>Pylorus/body    | 57/0  | 51/0 |
| 0 | 10 | 20 | 30 | 40 | 50 | 60 | 70 | 80 | 90 | 100 | Nerves deg.                   | Right | Left |
|   |    |    |    |    |    |    |    |    |    |     | Nd 1 (1.)<br>lumb./sakral.    | 50/0  | 68/2 |
| 0 | 10 | 20 | 30 | 40 | 50 | 60 | 70 | 80 | 90 | 100 | Pancreas-spleen               | Right | Left |
|   |    |    |    |    |    |    |    |    |    |     | Ps 1 (1.)<br>Eiw./w.Pulpa     | 60/0  | 56/0 |
| 0 | 10 | 20 | 30 | 40 | 50 | 60 | 70 | 80 | 90 | 100 | Organ deg.                    | Right | Left |
|   |    |    |    |    |    |    |    |    |    |     | Od 1 (1.)<br>Abdominal region | 56/2  | 52/2 |
|   |    |    |    |    |    |    |    |    |    |     |                               |       | ·    |