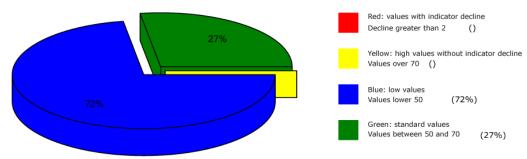

BESA Test evaluation P74 1.0

from **09-09-2020 at 19:43 – 19:56** (13 Minutes) page 27 and 28

#### Result:

72 % in the blue area

27 % in the green area

1 % in the yellow transition area

**Conclusion:** as the BESA graphs and pie chart show, more than 2/3 of all measurement results are in the degenerative blue range (energy deficiency).