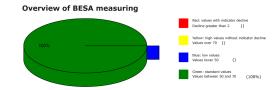

#### BESA Test evaluation P71 4.1

from **31-01-2021** at **12:35 – 12:40** (5 Minutes) page 25 and 26

**Result:** The measurement result indicated a significant improvement of the energetic situation at the meridian end points and subsequently on the subordinate metabolic situation of the test person compared to the BESA 2 test BASIC.

#### 100 % in the green area

**Conclusion:** As the BESA graphs and the pie chart show, all measured values are now in the optimal, green range.

BESA testing against the originally tested beliefs of 10/31/2020 revealed the following situation: