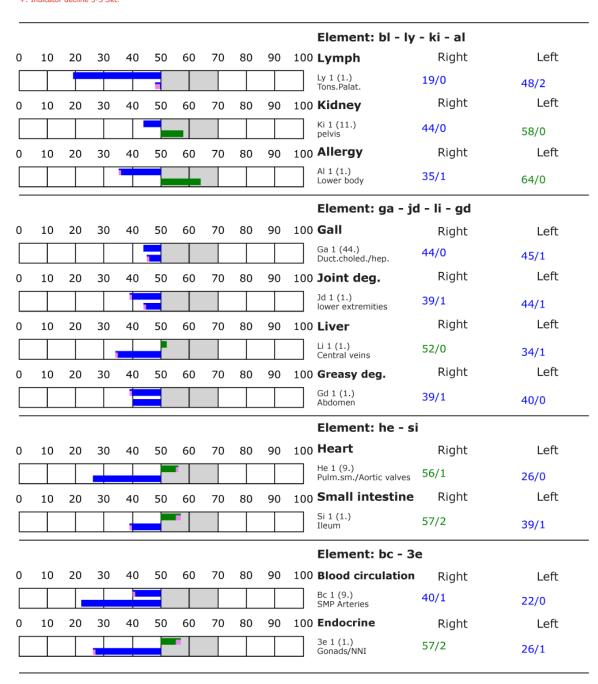

|    |    |    |    |    |    |    |    |    |     | Element: bl - ly                    | - ki - al   |      |
|----|----|----|----|----|----|----|----|----|-----|-------------------------------------|-------------|------|
| 10 | 20 | 30 | 40 | 50 | 60 | 70 | 80 | 90 | 100 | Lymph                               | Right       | Left |
|    |    |    |    |    |    |    |    |    |     | Ly 1 (1.)<br>Tons.Palat.            | 57/0        | 51/0 |
| 10 | 20 | 30 | 40 | 50 | 60 | 70 | 80 | 90 | 100 | Kidney                              | Right       | Left |
|    |    |    |    | _  |    |    |    |    |     | Ki 1 (11.)<br>pelvis                | 53/1        | 58/0 |
| 10 | 20 | 30 | 40 | 50 | 60 | 70 | 80 | 90 | 100 | Allergy                             | Right       | Left |
|    |    |    |    |    |    |    |    |    |     | Al 1 (1.)<br>Lower body             | 51/0        | 58/0 |
|    |    |    |    |    |    |    |    |    |     | Element: ga - jo                    | d - li - gd |      |
| 10 | 20 | 30 | 40 | 50 | 60 | 70 | 80 | 90 | 100 | Gall                                | Right       | Left |
|    |    |    |    |    |    |    |    |    |     | Ga 1 (44.)<br>Duct.choled./hep.     | 55/0        | 55/1 |
| 10 | 20 | 30 | 40 | 50 | 60 | 70 | 80 | 90 | 100 | Joint deg.                          | Right       | Left |
|    |    |    |    |    |    |    |    |    |     | Jd 1 (1.)<br>lower extremities      | 55/1        | 54/1 |
| 10 | 20 | 30 | 40 | 50 | 60 | 70 | 80 | 90 | 100 | Liver                               | Right       | Left |
|    |    |    |    | _  |    |    |    |    |     | Li 1 (1.)<br>Central veins          | 54/1        | 56/0 |
| 10 | 20 | 30 | 40 | 50 | 60 | 70 | 80 | 90 | 100 | Greasy deg.                         | Right       | Left |
|    |    |    |    |    |    |    |    |    |     | Gd 1 (1.)<br>Abdomen                | 61/0        | 54/0 |
|    |    |    |    |    |    |    |    |    |     | Element: he - s                     | i           |      |
| 10 | 20 | 30 | 40 | 50 | 60 | 70 | 80 | 90 | 100 | Heart                               | Right       | Left |
|    |    |    |    |    |    |    |    |    |     | He 1 (9.)<br>Pulm.sm./Aortic valves | 56/0        | 59/0 |
| 10 | 20 | 30 | 40 | 50 | 60 | 70 | 80 | 90 | 100 | Small intestine                     | Right       | Left |
|    |    |    |    |    |    |    |    |    |     | Si 1 (1.)<br>Ileum                  | 60/1        | 54/0 |
|    |    |    |    |    |    |    |    |    |     | Element: bc - 3                     | e           |      |
| 10 | 20 | 30 | 40 | 50 | 60 | 70 | 80 | 90 | 100 | <b>Blood circulation</b>            | Right       | Left |
|    |    |    |    |    |    |    |    |    |     | Bc 1 (9.)<br>SMP Arteries           | 51/0        | 53/1 |
| 10 | 20 | 30 | 40 | 50 | 60 | 70 | 80 | 90 | 100 | Endocrine                           | Right       | Left |
|    |    |    |    | 7  |    |    |    |    |     | 3e 1 (1.)<br>Gonads/NNI             | 57/0        | 52/0 |