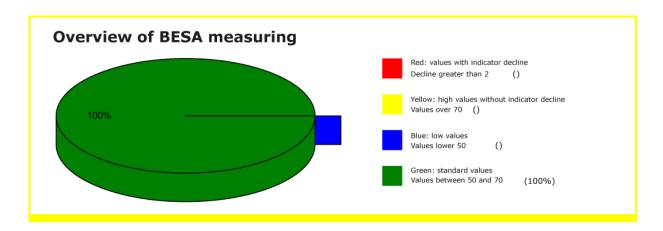

87 % in the green area

#### 12 % in the blue area

#### 1 % in the yellow transition area

**Conclusion:** As the BESA graphs and the pie chart show, more than 2/3 of all measured values are now in the optimal, green range. Only 12% were still in the degenerative, blue range (energy deficiency).

BESA testing against the originally tested beliefs of 09.09.2020 revealed the following situation:

- Not having remembered, not feeling loved
- Holding on to what is proven and known
- Work first, then pleasure
- Feeling dependent and enslaved
- Being rejected and alienated despite friendly efforts
- Life force is not used for healthy self-interest
- Creativity arises from inner pressure
- The breach of trust, the stab in the heart

Tel.: +43 - 664 - 73152899 | E-Mail: info@ifvbesa.at

This means, of the 33 beliefs tested on 09.09.2020, only 8 beliefs could be proven as of 31.10.2020. This means that through the application of the "Leela Quantum H.E.A.L.-Capsule" already over 75% of the beliefs dissolved.