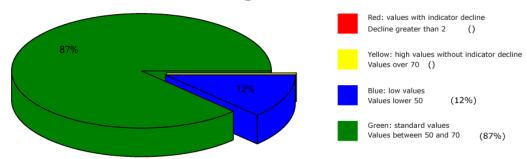

#### BESA Test evaluation P71 4.1

from 14-02-2021 at 20:06 - 20:18 (12 Minutes) page 33 and 34

**Result:** The measurement result indicated a significant improvement of the energetic situation at the meridian end points and subsequently on the subordinate metabolic situation of the test person compared to the BESA 2 test BASIC.

#### 100 % in the green area

**Conclusion:** As the BESA graphs and the pie chart show, all measured values are now in the optimal, green range.

BESA testing against the originally tested beliefs of 10/31/2020 revealed the following situation or change: