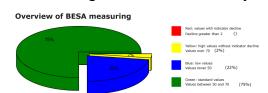

#### Result:

72 % in the blue area

27 % in the green area

1 % in the yellow transition area

**Conclusion:** as the BESA graphs and pie chart show, more than 2/3 of all measurement results are in the degenerative blue range (energy deficiency).