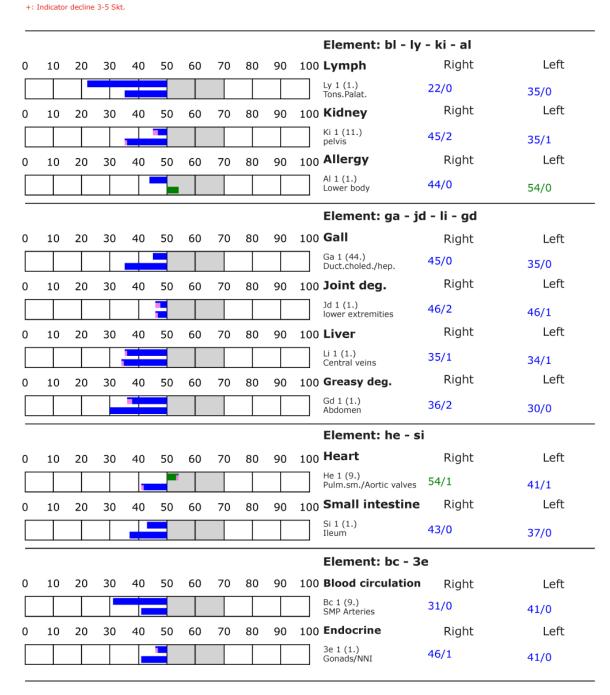

#### result:

92 % in the blue area

7 % in the green area

1 % in the yellow transition area

**Conclusion:** as the BESA graphs and pie chart show, almost all measurement results are in the degenerative blue range (energy deficiency) or in the inflammatory yellow range (energy surplus).

#### Result:

72 % in the blue area

27 % in the green area

1 % in the yellow transition area

**Conclusion:** as the BESA graphs and pie chart show, more than 2/3 of all measurement results are in the degenerative blue range (energy deficiency).