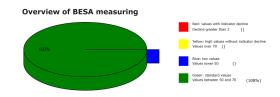

#### 100 % in the green area

**Conclusion:** As the BESA graphs and the pie chart show, all measured values are now in the optimal, green range.

BESA testing against the originally tested beliefs of 10/31/2020 revealed the following situation: