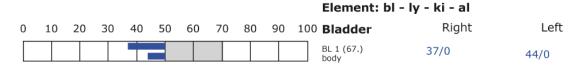

#### Element: lu - sk - li - ct

D: Degeneration (< 50 Skt.)

Standard values: (50-70 Skt.)

48/0

Od 1 (1.) Abdominal region

| 0 | 10 | 20 | 30 | 40 | 50 | 60 | 70 | 80 | 90 | 100 Bladder        | Right | Left |
|---|----|----|----|----|----|----|----|----|----|--------------------|-------|------|
|   |    |    |    |    |    |    |    |    |    | BL 1 (67.)<br>body | 33/0  | 36/0 |