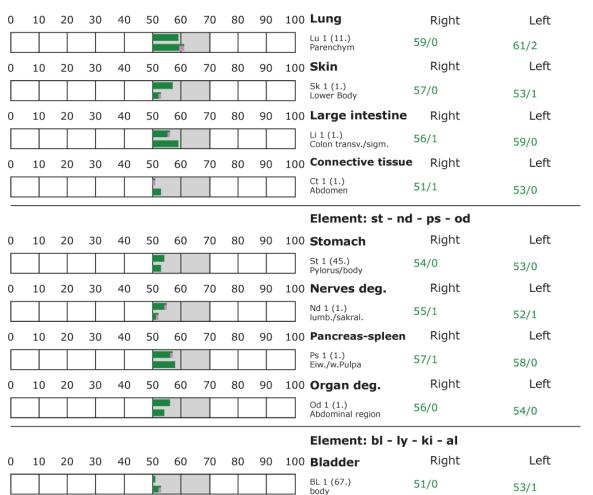

#### BESA Test evaluation P71 4.1

from 14-02-2021 at 20:06 - 20:18 (12 Minutes) page 33 and 34

**Result:** The measurement result indicated a significant improvement of the energetic situation at the meridian end points and subsequently on the subordinate metabolic situation of the test person compared to the BESA 2 test BASIC.

#### 100 % in the green area

**Conclusion:** As the BESA graphs and the pie chart show, all measured values are now in the optimal, green range.

BESA testing against the originally tested beliefs of 10/31/2020 revealed the following situation or change:

- Creativity arises through inner pressure
- The breach of trust, the stab in the heart

The BESA testing of the beliefs showed that of the 8 beliefs tested on 10/31/2020, only 2 beliefs were left as of 01/31/2021. This means that by using the "Leela Quantum H.E.A.L.-Capsule" after a little more than 5 months 95 % of the burdening beliefs could be removed.