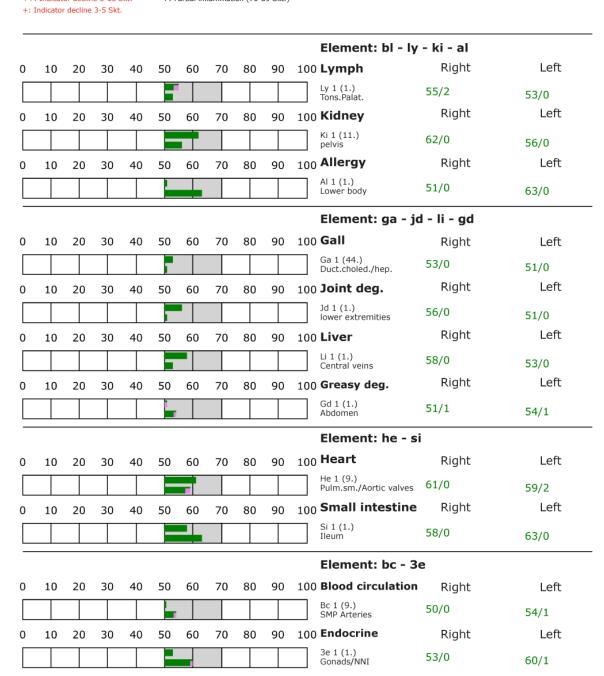

|    |    |    |    |    |    |    |    |    |     | Element: bl - ly                    | - ki - al   |      |
|----|----|----|----|----|----|----|----|----|-----|-------------------------------------|-------------|------|
| 10 | 20 | 30 | 40 | 50 | 60 | 70 | 80 | 90 | 100 | Lymph                               | Right       | Left |
|    |    |    |    |    |    |    |    |    |     | Ly 1 (1.)<br>Tons.Palat.            | 57/0        | 51/0 |
| 10 | 20 | 30 | 40 | 50 | 60 | 70 | 80 | 90 | 100 | Kidney                              | Right       | Left |
|    |    |    |    | _  |    |    |    |    |     | Ki 1 (11.)<br>pelvis                | 53/1        | 58/0 |
| 10 | 20 | 30 | 40 | 50 | 60 | 70 | 80 | 90 | 100 | Allergy                             | Right       | Left |
|    |    |    |    |    |    |    |    |    |     | Al 1 (1.)<br>Lower body             | 51/0        | 58/0 |
|    |    |    |    |    |    |    |    |    |     | Element: ga - jo                    | d - li - gd |      |
| 10 | 20 | 30 | 40 | 50 | 60 | 70 | 80 | 90 | 100 | Gall                                | Right       | Left |
|    |    |    |    |    |    |    |    |    |     | Ga 1 (44.)<br>Duct.choled./hep.     | 55/0        | 55/1 |
| 10 | 20 | 30 | 40 | 50 | 60 | 70 | 80 | 90 | 100 | Joint deg.                          | Right       | Left |
|    |    |    |    |    |    |    |    |    |     | Jd 1 (1.)<br>lower extremities      | 55/1        | 54/1 |
| 10 | 20 | 30 | 40 | 50 | 60 | 70 | 80 | 90 | 100 | Liver                               | Right       | Left |
|    |    |    |    | _  |    |    |    |    |     | Li 1 (1.)<br>Central veins          | 54/1        | 56/0 |
| 10 | 20 | 30 | 40 | 50 | 60 | 70 | 80 | 90 | 100 | Greasy deg.                         | Right       | Left |
|    |    |    |    |    |    |    |    |    |     | Gd 1 (1.)<br>Abdomen                | 61/0        | 54/0 |
|    |    |    |    |    |    |    |    |    |     | Element: he - s                     | i           |      |
| 10 | 20 | 30 | 40 | 50 | 60 | 70 | 80 | 90 | 100 | Heart                               | Right       | Left |
|    |    |    |    |    |    |    |    |    |     | He 1 (9.)<br>Pulm.sm./Aortic valves | 56/0        | 59/0 |
| 10 | 20 | 30 | 40 | 50 | 60 | 70 | 80 | 90 | 100 | Small intestine                     | Right       | Left |
|    |    |    |    |    |    |    |    |    |     | Si 1 (1.)<br>Ileum                  | 60/1        | 54/0 |
|    |    |    |    |    |    |    |    |    |     | Element: bc - 3                     | e           |      |
| 10 | 20 | 30 | 40 | 50 | 60 | 70 | 80 | 90 | 100 | <b>Blood circulation</b>            | Right       | Left |
|    |    |    |    |    |    |    |    |    |     | Bc 1 (9.)<br>SMP Arteries           | 51/0        | 53/1 |
| 10 | 20 | 30 | 40 | 50 | 60 | 70 | 80 | 90 | 100 | Endocrine                           | Right       | Left |
|    |    |    |    | 7  |    |    |    |    |     | 3e 1 (1.)<br>Gonads/NNI             | 57/0        | 52/0 |