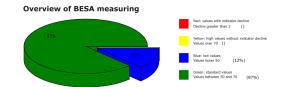

#### result:

92 % in the blue area

7 % in the green area

1 % in the yellow transition area

**Conclusion:** as the BESA graphs and pie chart show, almost all measurement results are in the degenerative blue range (energy deficiency) or in the inflammatory yellow range (energy surplus).

#### BESA Test evaluation P71 4.1

from **31-10-2020** at **12:26 – 12:34** (8 Minutes) page 21 and 22

**Result:** The measurement result indicated a strong improvement of the energetic loads at the meridian endpoints and subsequently on the subordinate metabolic situation of the test person compared to the BESA 1 test BASIC.

#### 1 % in the yellow transition area

**Conclusion:** As the BESA graphs and the pie chart show, more than 2/3 of all measured values are now in the optimal, green range. Only 25% were still in the degenerative blue range (energy deficiency) or the inflammatory yellow range (energy excess).