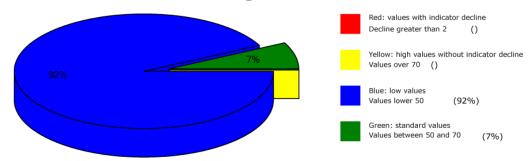

#### result:

92 % in the blue area

7 % in the green area

1 % in the yellow transition area

**Conclusion:** as the BESA graphs and pie chart show, almost all measurement results are in the degenerative blue range (energy deficiency) or in the inflammatory yellow range (energy surplus).

#### 1 % in the yellow transition area

**Conclusion:** As the BESA graphs and the pie chart show, more than 2/3 of all measured values are now in the optimal, green range. Only 25% were still in the degenerative blue range (energy deficiency) or the inflammatory yellow range (energy excess).

#### Result:

72 % in the blue area

27 % in the green area

1 % in the yellow transition area

**Conclusion:** as the BESA graphs and pie chart show, more than 2/3 of all measurement results are in the degenerative blue range (energy deficiency).

#### 1 % in the yellow transition area

**Conclusion:** As the BESA graphs and the pie chart show, more than 2/3 of all measured values are now in the optimal, green range. Only 12% were still in the degenerative, blue range (energy deficiency).