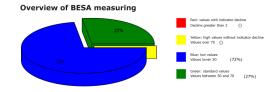

87 % in the green area

#### 12 % in the blue area

#### 1 % in the yellow transition area

**Conclusion:** As the BESA graphs and the pie chart show, more than 2/3 of all measured values are now in the optimal, green range. Only 12% were still in the degenerative, blue range (energy deficiency).