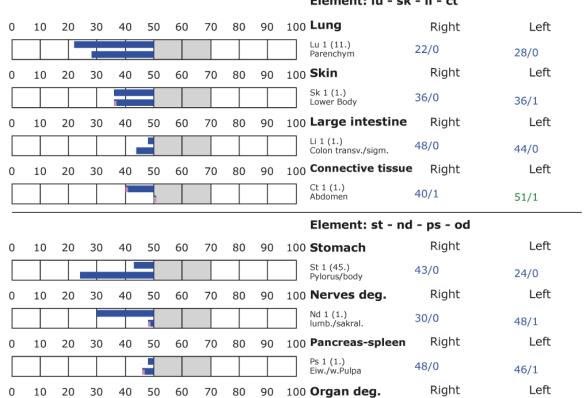

# Element: lu - sk - li - ct

| 0 | 10 | 20 | 30 | 40 | 50 | 60 | 70 | 80 | 90 | 100 | Stomach                       | Right | Left |
|---|----|----|----|----|----|----|----|----|----|-----|-------------------------------|-------|------|
|   |    |    |    |    |    |    |    |    |    |     | St 1 (45.)<br>Pylorus/body    | 57/0  | 51/0 |
| 0 | 10 | 20 | 30 | 40 | 50 | 60 | 70 | 80 | 90 | 100 | Nerves deg.                   | Right | Left |
|   |    |    |    |    |    |    |    |    |    |     | Nd 1 (1.)<br>lumb./sakral.    | 50/0  | 68/2 |
| 0 | 10 | 20 | 30 | 40 | 50 | 60 | 70 | 80 | 90 | 100 | Pancreas-spleen               | Right | Left |
|   |    |    |    |    |    |    |    |    |    |     | Ps 1 (1.)<br>Eiw./w.Pulpa     | 60/0  | 56/0 |
| 0 | 10 | 20 | 30 | 40 | 50 | 60 | 70 | 80 | 90 | 100 | Organ deg.                    | Right | Left |
|   |    |    |    |    |    |    |    |    |    |     | Od 1 (1.)<br>Abdominal region | 56/2  | 52/2 |
|   |    |    |    |    |    |    |    |    |    |     |                               |       | ·    |